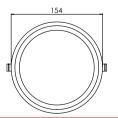

#### AMIGO

Amigo downlighter avilable in 15W with Outer dia 154mm, Cutout dia 130mm, Ht 56mm Amigo downlighter is crafted for direct light distribution making it ideal for residential, commercial & professional applications.

#### **Physical**

Outer Dia- 154mm
Cutout Dia- 130mm
Height- 56mm