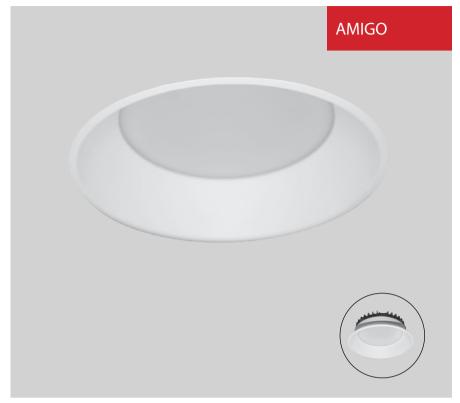

AMIGO is recessed circular diffused downlighter made up of die cast aluminium housing and with premium powder coated finish.

Powered by high quality LED's with a binning tolerance of  $\leq$  3 SDCM and CRI  $\geq$  90. The luminaire maintains atleast 70% of its luminous flux after 50,000 operating hours, guaranteeing long term reliability. High efficiency PMMA diffuser gives uniform and zero multiple shadow illumination

#### AMIGO

Amigo downlighter avilable in 15W with Outer dia 154mm, Cutout dia 130mm, Ht 56mm Amigo downlighter is crafted for direct light distribution making it ideal for residential, commercial & professional applications.

## **AMIGO**

#### **Physical**

Outer Dia- 154mm
Cutout Dia- 130mm
Height- 56mm