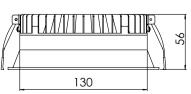

#### AMIGO

Amigo downlighter avilable in 15W with Outer dia 154mm, Cutout dia 130mm, Ht 56mm Amigo downlighter is crafted for direct light distribution making it ideal for residential, commercial & professional applications.

#### **Physical**

Outer Dia- 154mm
Cutout Dia- 130mm
Height- 56mm